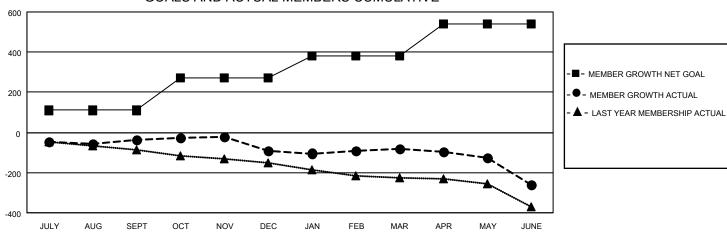

| Members               |  |  |  |  |  |  |  |  |  |
|-----------------------|--|--|--|--|--|--|--|--|--|
| RESULTS FOR 2022-2023 |  |  |  |  |  |  |  |  |  |
| )                     |  |  |  |  |  |  |  |  |  |
| TUAL                  |  |  |  |  |  |  |  |  |  |
| sfers)                |  |  |  |  |  |  |  |  |  |
|                       |  |  |  |  |  |  |  |  |  |
|                       |  |  |  |  |  |  |  |  |  |
|                       |  |  |  |  |  |  |  |  |  |
|                       |  |  |  |  |  |  |  |  |  |
|                       |  |  |  |  |  |  |  |  |  |

## GOALS AND ACTUAL MEMBERS CUMULATIVE

| DROPPED CLUBS: 15 |     | 143 CLUBS OF 234 ADDED 1 OR<br>MORE NEW MEMBERS | GENDER DISTRIBUTION  MALE 3,337 (62.58%) |                |
|-------------------|-----|-------------------------------------------------|------------------------------------------|----------------|
|                   |     |                                                 | FEMALE                                   | 1,995 (37.42%) |
| DROPPED MEMBERS   |     |                                                 | NON BINARY                               | 0 (0.00%)      |
| DECEASED          | 124 |                                                 | PREFER NOT TO ANSWER                     | 0 (0.00%)      |
| CLUB CANCELLED    | 106 |                                                 | TOTAL FAMILY UNIT MEMBERS                | 909            |
| OTHER             | 586 | CLICK HERE FOR CUMULATIVE                       | TOTAL FAMILY UNIT MEMBERS 909            |                |
| TOTAL             | 816 | MEMBERSHIP DATA                                 | FAMILY MEMBERS PAYING HALI<br>DUES       | F 458          |