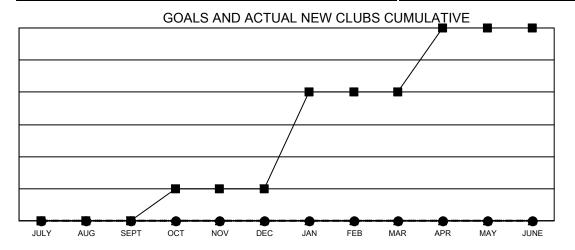

## Multiple District 24

**LOCATION: VIRGINIA** 

| Clubs                 |               |           |               |  |  |  |  |  |
|-----------------------|---------------|-----------|---------------|--|--|--|--|--|
| RESULTS FOR 2022-2023 |               |           |               |  |  |  |  |  |
| QUARTER               | NEW CLUB GOAL | NEW CLUBS | DROPPED CLUBS |  |  |  |  |  |
| JULY/AUG/SEPT         | 0             | 0         | 1             |  |  |  |  |  |
| OCT/NOV/DEC           | 1             | 0         | 4             |  |  |  |  |  |
| JAN/FEB/MAR           | 3             | 0         | 0             |  |  |  |  |  |
| APR/MAY/JUNE          | 2             | 0         | 10            |  |  |  |  |  |

■- CURRENT YEAR GOALS FOR NEW CLUBS

- ● - CURRENT YEAR ACTUAL NEW CLUBS

- ▲ - LAST YEAR ACTUAL NEW CLUBS